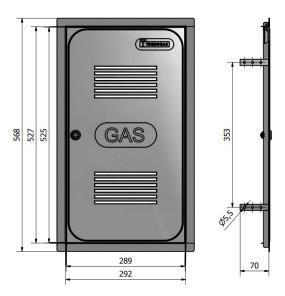

#### Technical specifications

- MATERIAL: SMC (Sheet Moulding Compound)
- COLOUR: RAL 7001
- IMPACT RESISTANCE: IK08
- DEGREE OF PROTECTION: IP20
- VENTILATION SECTION: 1100 mm<sup>2</sup>
- SHEET THICKNESS: 0.8 mm
- RADIOFREQUENCY ATTENTION: < 2 dBm
- OVERALL DIMENSIONS: 568x334 mm (HxW)
- INTERNAL NET SIZE: 548x300 mm (HxW)
- CLOSURE TYPE: 1/4 turn square closure
- VENTILATION: 50% at the bottom and top
- MOUNTING SYSTEM: folding tabs
- POSSIBLE INSTALLATIONS: inside niche with internal dimensions 555x310 mm