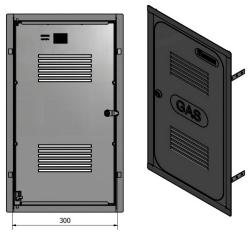

#### Technical specifications

- MATERIAL: SMC (Sheet Moulding Compound)
- COLOUR: RAL 7001
- IMPACT RESISTANCE: IK08
- DEGREE OF PROTECTION: IP20
- VENTILATION SECTION: 1100 mm<sup>2</sup>
- SHEET THICKNESS: 0.8 mm
- RADIOFREQUENCY ATTENTION: < 2 dBm
- OVERALL DIMENSIONS: 568x334 mm (HxW)
- INTERNAL NET SIZE: 548x300 mm (HxW)
- CLOSURE TYPE: 1/4 turn square closure
- VENTILATION: 50% at the bottom and top
- MOUNTING SYSTEM: folding tabs
- POSSIBLE INSTALLATIONS: inside niche with internal dimensions 555x310 mm